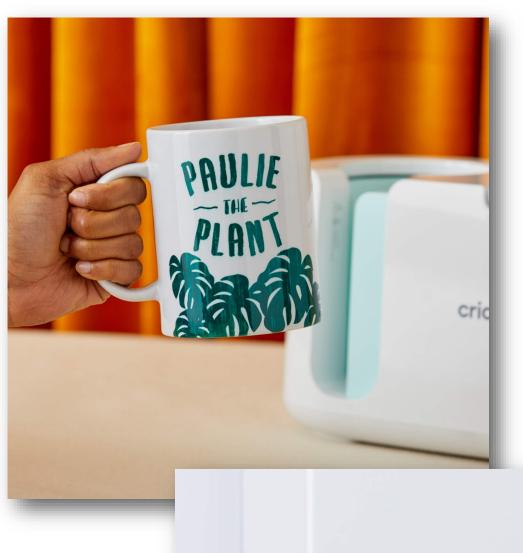

# Cricut Mug PressTM

#### **Features**

- Cricut Mug Press for 11 16 oz (350 470 ml) Infusible Ink compatible mugs\*
- Make pro mugs in minutes with easy, one-touch settings
- Get peel-proof, dishwasher-safe results with Infusible Ink™ materials
- Thoughtful safety features include auto-off





\*For use with Infusible Ink compatible mugs, 350 - 470 ml (11 - 16 oz) straight wall only; 82 - 86 mm (3.2 - 3.4 in) diameter mugs. Mugs not included.

## Mugs made easy.





### Design

Cut or draw your Infusible Ink™ transfer with a Cricut cutting machine





#### **Attach & Press**

Wrap cut design around mug & start the transfer





#### Ta-da!

Once it's cool, peel to reveal your beautiful mug