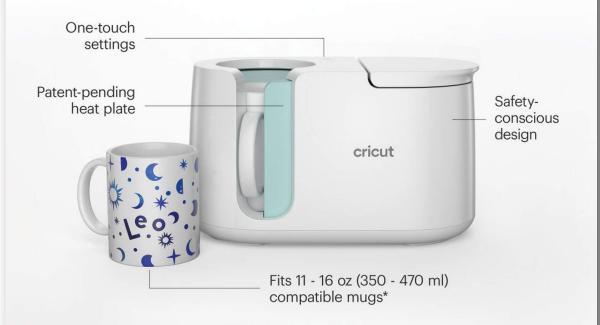

#### **Features**

- Cricut Mug Press for 11 16 oz (350 470 ml) Infusible Ink compatible mugs\*
- Make pro mugs in minutes with easy, one-touch settings
- Get peel-proof, dishwasher-safe results with Infusible Ink™ materials
- Thoughtful safety features include auto-off

\*For use with Infusible Ink compatible mugs, 350 - 470 ml (11 - 16 oz) straight wall only; 82 - 86 mm (3.2 - 3.4 in) diameter mugs. Mugs not included.