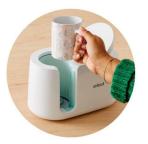

# Cricut Mug PressTM

#### **Features**

- Cricut Mug Press for 11 16 oz (350 470 ml) Infusible Ink compatible mugs\*
- Make pro mugs in minutes with easy, one-touch settings
- Get peel-proof, dishwasher-safe results with Infusible Ink™ materials
- Thoughtful safety features include auto-off





\*For use with Infusible Ink compatible mugs, 350 - 470 ml (11 - 16 oz) straight wall only; 82 - 86 mm (3.2 - 3.4 in) diameter mugs. Mugs not included.

## Mugs made easy.





### Design

Cut or draw your Infusible Ink™ transfer with a Cricut cutting machine





#### **Attach & Press**

Wrap cut design around mug & start the transfer





#### Ta-da!

Once it's cool, peel to reveal your beautiful mug