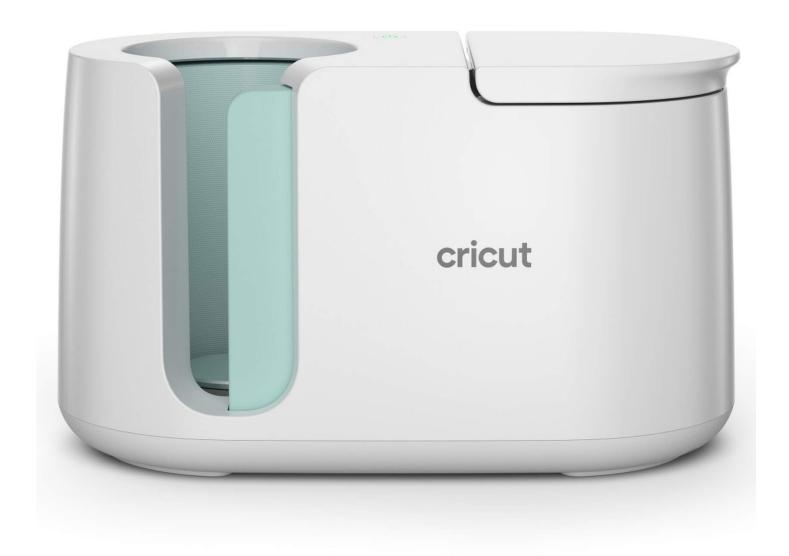

# Cricut Mug PressTM

#### **Features**

- Cricut Mug Press for 11 16 oz (350 470 ml) Infusible Ink compatible mugs\*
- Make pro mugs in minutes with easy, one-touch settings
- Get peel-proof, dishwasher-safe results with Infusible Ink™ materials
- Thoughtful safety features include auto-off