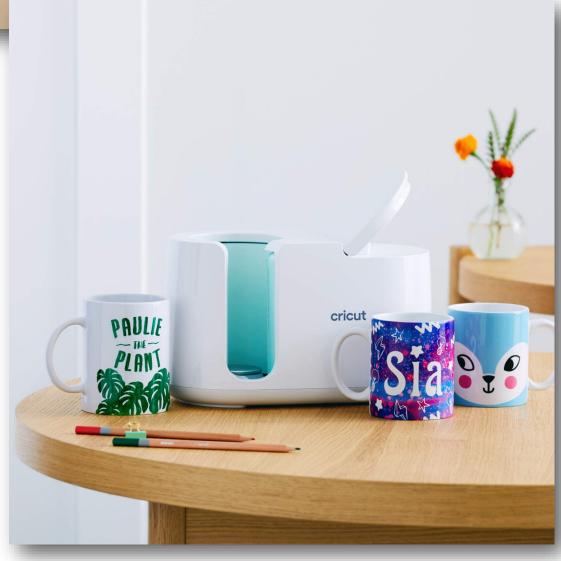

# Cricut Mug PressTM

#### **Features**

- Cricut Mug Press for 11 16 oz (350 470 ml) Infusible Ink compatible mugs\*
- Make pro mugs in minutes with easy, one-touch settings
- Get peel-proof, dishwasher-safe results with Infusible Ink™ materials
- Thoughtful safety features include auto-off





\*For use with Infusible Ink compatible mugs, 350 - 470 ml (11 - 16 oz) straight wall only; 82 - 86 mm (3.2 - 3.4 in) diameter mugs. Mugs not included.

## Mugs made easy.





### Design

Cut or draw your Infusible Ink™ transfer with a Cricut cutting machine





#### **Attach & Press**

Wrap cut design around mug & start the transfer





#### Ta-da!

Once it's cool, peel to reveal your beautiful mug