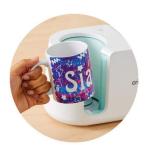

#### **Attach & Press**

Wrap cut design around mug & start the transfer

#### Ta-da!

Once it's cool, peel to reveal your beautiful mug