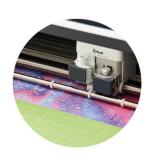

### Design

Cut or draw your Infusible Ink™ transfer with a Cricut cutting machine