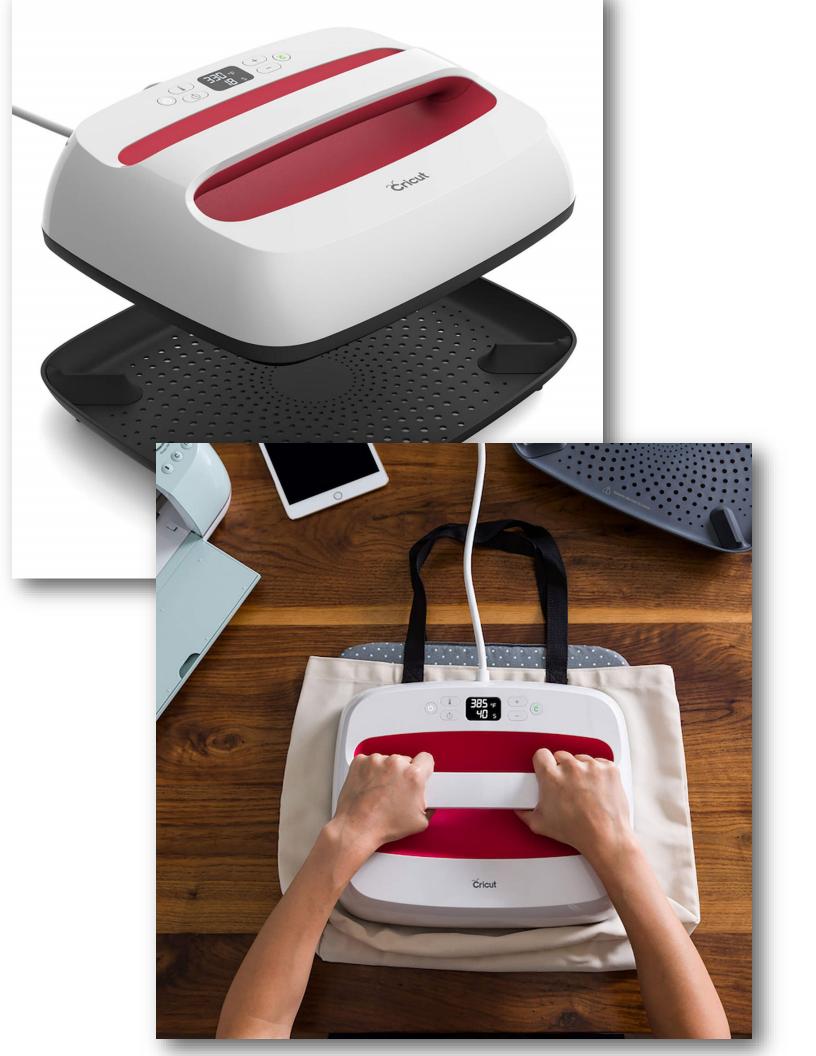

## Cricut EasyPress<sup>™</sup> 2, Raspberry - 12" x 10"

## Features

- a selection of tools and iron-on materials
- 12\" x 10\" size (30 cm x 25 cm) ideal for larger T-shirts, sweatshirts, banners, blankets, and more
- Professional heat-transfer results without the guesswork
- Advanced heat plate design with ceramic-coated surface
- Compatible with all Infusible Ink<sup>™</sup> products and most major brands of iron-on material
- Precise temperature control up to 400 □ (205°C)
- Easy to learn, simple to use
- Insulated Safety Base and auto-shutoff feature
- Lightweight, portable, easy to store
- A perfect complement to Cricut® smart cutting machines