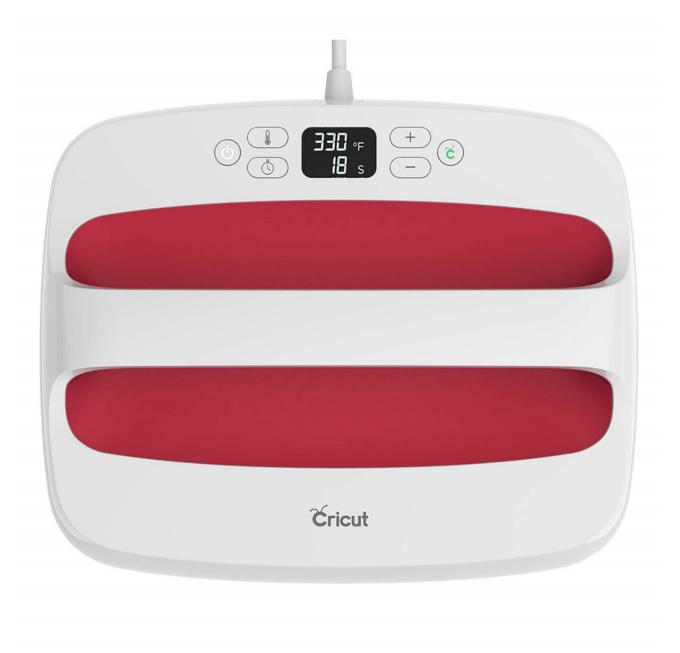

## Cricut EasyPress<sup>™</sup> 2, Raspberry - 12" x 10"

## Features

- a selection of tools and iron-on materials
- 12\" x 10\" size (30 cm x 25 cm) ideal for larger T-shirts, sweatshirts, banners, blankets, and more
- Professional heat-transfer results without the guesswork
- Advanced heat plate design with ceramic-coated surface
- Compatible with all Infusible Ink<sup>™</sup> products and most major brands of iron-on material
- Precise temperature control up to 400 □ (205°C)
- Easy to learn, simple to use
- Insulated Safety Base and auto-shutoff feature
- Lightweight, portable, easy to store
- A perfect complement to Cricut® smart cutting machines