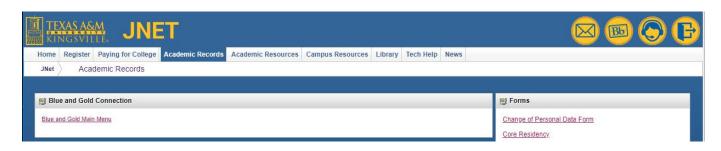

### **Blue & Gold Graduation Application**

Go to <a href="https://www.tamuk.edu/bluegold/index.html">https://www.tamuk.edu/bluegold/index.html</a>

Log in through 'Current and Admitted Students'

Go to Academic Records and click on Blue and Gold Main Menu

Once you open the main menu, click on Apply to Graduate and select a Term and Curriculum.

| Check your Admission Status View the status of your submitted applications.                                                                                                   |                                                                                                                                                                              |
|-------------------------------------------------------------------------------------------------------------------------------------------------------------------------------|------------------------------------------------------------------------------------------------------------------------------------------------------------------------------|
| Personal Information  Update addresses, contact information or marital status; review na                                                                                      | me or social security number change information; Change your PIN; Customize your directory profile.                                                                          |
| Apply to Graduate Online Graduation Application for Students - BETA.                                                                                                          |                                                                                                                                                                              |
| View Application to Graduate View graduation applications here - BETA.                                                                                                        |                                                                                                                                                                              |
| Student & Financial Aid Apply for Admission, Register, View your academic records and Fina                                                                                    | ncial Aid                                                                                                                                                                    |
| Registration Check your registration status, class schedule and add or drop class                                                                                             | ses                                                                                                                                                                          |
| MoneyConnect Login MoneyConnect, TANUK's new online payment system, is available for                                                                                          | or your convenience to make payments and set-up payment plans.                                                                                                               |
| Orientation Registration (Kingsville Campu<br>Register for Hoggie Days or Transfer Thursdays orientation events.                                                              | is Only)                                                                                                                                                                     |
| Javelina Camp Registration (Kingsville Car<br>Register for a Javelina Camp event.                                                                                             | npus Only)                                                                                                                                                                   |
| International Student Orientation Registra<br>Register for an International Student Orientation event.                                                                        | tion (Kingsville Campus Only)                                                                                                                                                |
| TAMUK Collegiate Link Student activities, elections, etc.                                                                                                                     |                                                                                                                                                                              |
| DegreeWorks for Students (Kingsville Cam<br>DegreeWorks is a tool to help you track progress toward degree con<br>checkboxes show what courses and requirements are complete. | pus Only) mpletion. DegreeWorks looks at degree requirements and the coursework completed to produce a status report. The report is divided into blocks of requirements, and |
| iTech Menu                                                                                                                                                                    |                                                                                                                                                                              |
| Online Housing Agreement                                                                                                                                                      |                                                                                                                                                                              |