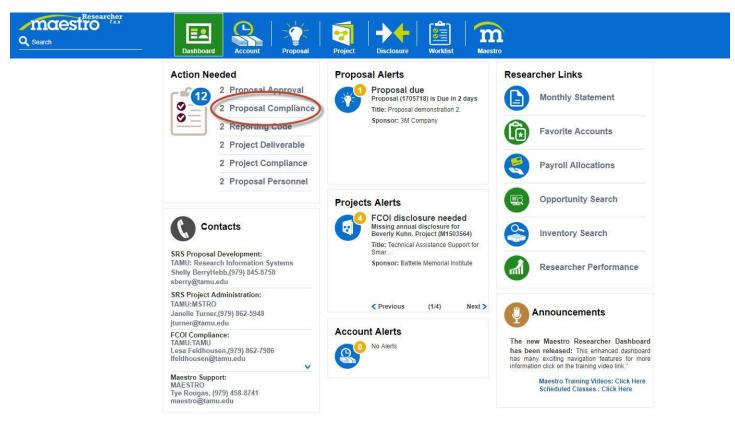

## HOW TO COMPLETE A PROPOSAL COMPLIANCE

 $\succ$ For Video Instructions click HERE

1) After logging in to Maestro, click on "Proposal Compliance" under the Action Needed tab:

2) Answer the questions provided. If you answer Yes, you must click the Edit button.