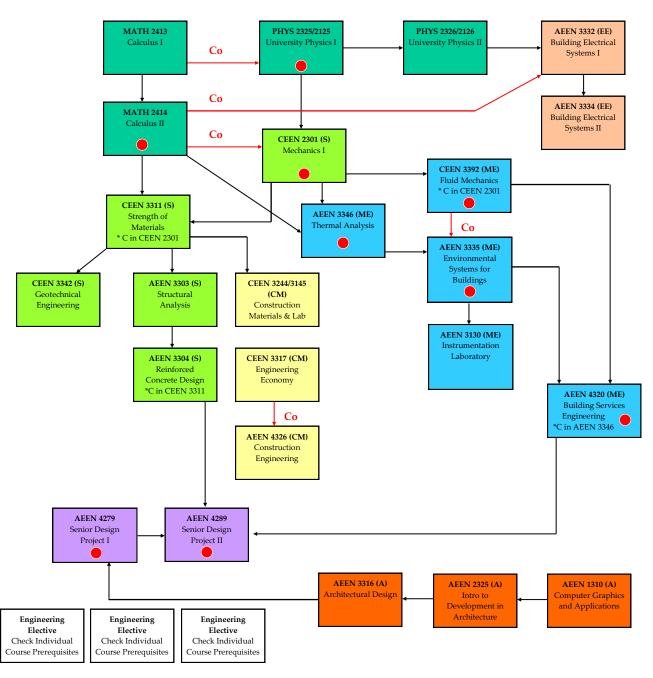

## TAMUK Architectural Engineering Program 2023-2024 Catalog

## **Prerequisite Flow Chart**

Note: Most 3000 and 4000 level classes are offered only once per year.

## Key:

Green Box (S designation) = Structural Engineering (15 hours without electives)

Blue Box (ME designation) = Mechanical Systems (13 hours without electives)

Brown Box (EE designation) = Electrical Systems (6 hours without electives)

Yellow Box (CM designation) = Construction Management (9 hours without electives)

Orange Box (A designation) = Architecture (9 hours without electives)

Purple Box = Capstone senior design sequence

Dark Green Box = Mathematics and Physics prerequisites

White Box = Engineering Elective (9 hours)

Boxes with Red Dot = Courses along Critical Path to Graduation

Black arrow = Prerequisite course sequence

Red arrow (Co designation) = Credit or registration course sequence

<sup>\*</sup> Indicates a prerequisite minimum grade requirement