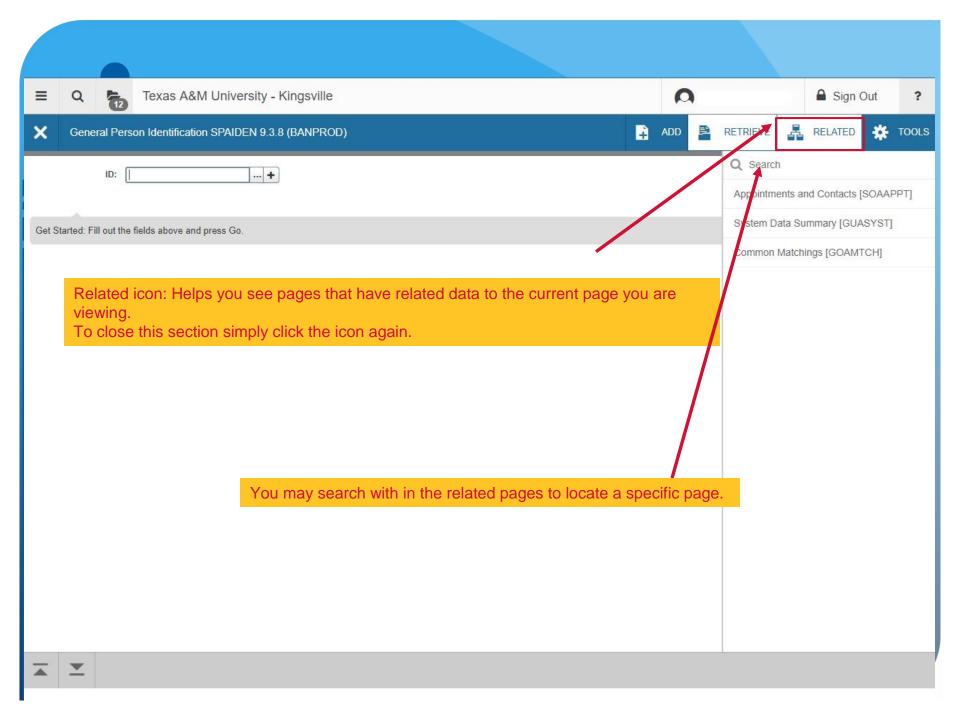

## **General Navigation** 5 Q Texas A&M University - Kingsville A Sign Out = C Welcome 1. User Name 2. Menu 5. Sign Out Search... 3. Search Icon 4. Search Field 6. Keyboard Shortcuts