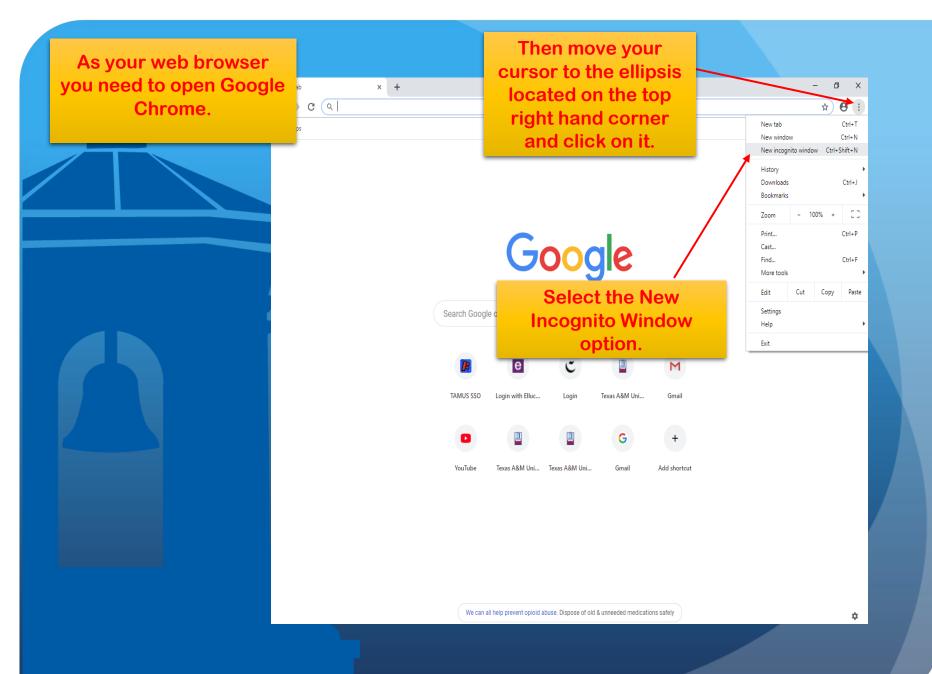

# **Training Topics**

- Banner 9
- General Navigation
- Search Field
- Titlebar

**Once in Incognito Mode** go ahead and type www.tamuk.edu in the search bar.

New Tab

← → C 🔛 www.tamuk.edu

## 00

#### You've gone incognito

activity. However, downloads and bookmarks will be saved. Learn more

#### Chrome won't save the following information:

- Your browsing history
- Cookies and site data
- Information entered in forms
- Your activity might still be visible to:
- Websites you visit
- Your employer or school

Incognito 🗂 🚦

You should then be directed to TAMUK's home page.

e Login with Ellucian Ethos Identity × +

- 0