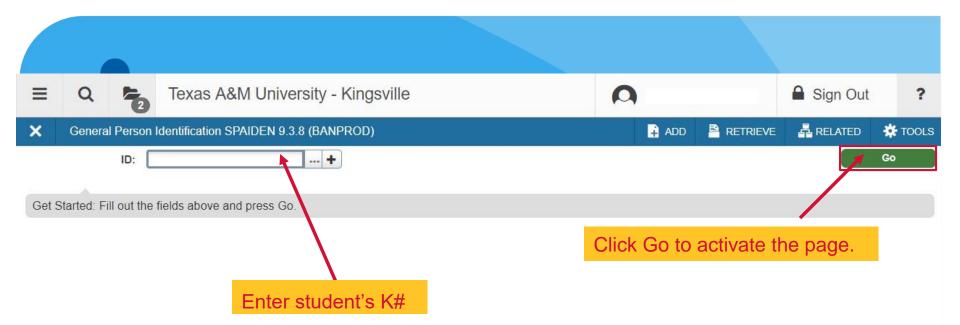

| Ξ   | Q          | 5          | Texas A&M University - Kingsville      | 9                          |            | Sign Out   | ?       |
|-----|------------|------------|----------------------------------------|----------------------------|------------|------------|---------|
| ×   | Genera     | l Person I | dentification SPAIDEN 9.3.8 (BANPROD)  | ADD                        |            | RELATED    | 🗱 TOOLS |
|     |            | ID:        | +                                      |                            |            |            | Go      |
| Get | Started: F | II out the | fields above and press Go. Click the s | earch (…) button to open t | the Option | List shown | below.  |
|     |            |            | Option List                            | ×                          |            |            |         |
|     |            |            | Person Search                          |                            |            |            |         |
|     |            |            | Non-Person Search                      |                            |            |            |         |
|     |            |            | Alternate ID Search                    |                            |            |            |         |
|     |            |            | Ca                                     | ncel                       |            |            |         |
|     |            |            |                                        |                            |            |            |         |
|     |            |            |                                        |                            |            |            |         |