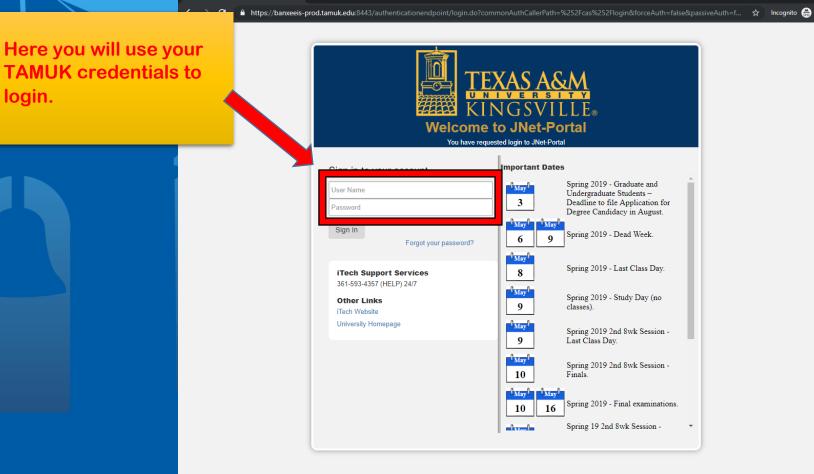

Incognito 🗂 🚦

You should then be directed to TAMUK's home page.

e Login with Ellucian Ethos Identity × +

- 0