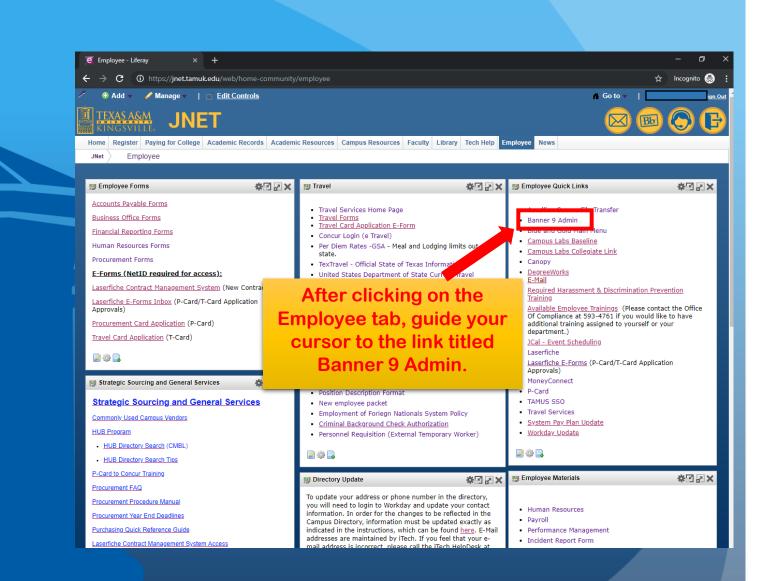

# **TEXAS A&M UNIVERSITY-KINGSVILLE®** Banner 9

# **Training Topics**

- Banner 9
- General Navigation
- Search Field
- Titlebar



**Once in Incognito Mode** go ahead and type www.tamuk.edu in the search bar.

New Tab

← → C 🔛 www.tamuk.edu

## 00

#### You've gone incognito

activity. However, downloads and bookmarks will be saved. Learn more

#### Chrome won't save the following information:

- Your browsing history
- Cookies and site data
- Information entered in forms
- Your activity might still be visible to:
- Websites you visit
- Your employer or school

Incognito 🗂 🚦

You should then be directed to TAMUK's home page.



e Login with Ellucian Ethos Identity × +



- 0





## **General Navigation** 5 Q Texas A&M University - Kingsville A Sign Out = C Welcome 1. User Name 2. Menu 5. Sign Out Search... 3. Search Icon 4. Search Field 6. Keyboard Shortcuts

#### Ellucian® | © 2014-2016 Ellucian Company L.P. and its affiliates.

This software contains confidential and proprietary information of Ellucian and its subsidiaries. Use of this software is limited to Ellucian licensees, and is subject to the terms and conditions of one or more written license agreements between Ellucian and the licensee in question.

Release: 2.1.0.2



### Recently Opened Four ways to access Pages (Forms)

Texas A&M University - Kingsville

Search Icon

Ξ

Q

## Welcome

Search...

- **Menu Icon:** Click on this icon to open the Banner menu. This can be found on the top left hand corn