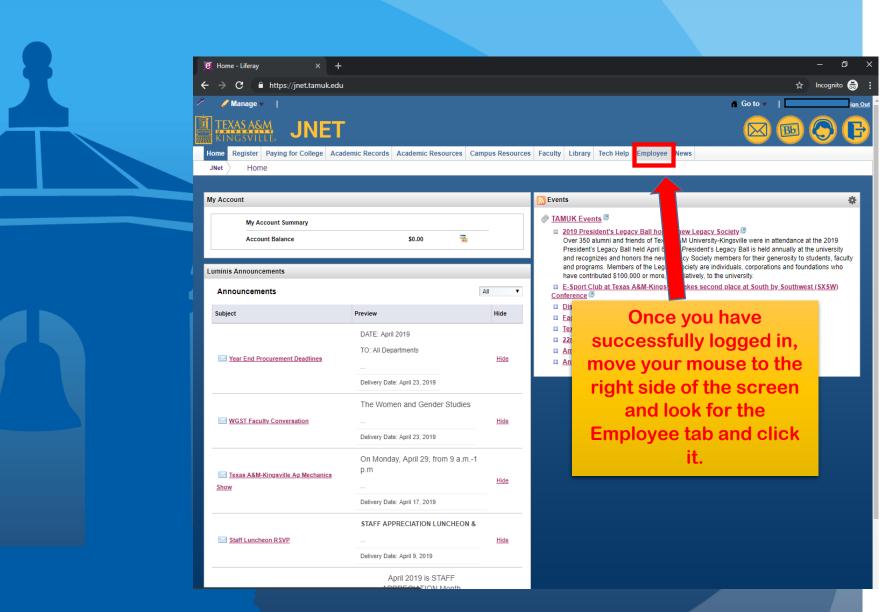

Incognito 🗂 🚦

You should then be directed to TAMUK's home page.

e Login with Ellucian Ethos Identity × +

- 0