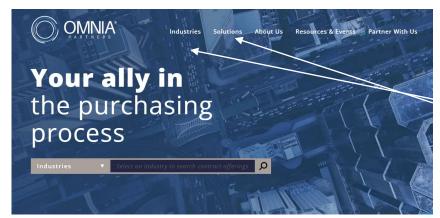

# Selecting a Supplier with OMNIA Partners

Once a need has been identified by a member, there are several ways to find a source to meet the requirements:

Start at <u>www.omniapartners.com</u> website

Search under "Industries" (Higher Education) or "Solutions" (Contract Offerings)

# Selecting a Supplier with OMNIA Partners

Once a need has been identified by a member, there are several ways to find a source to meet the requirements: