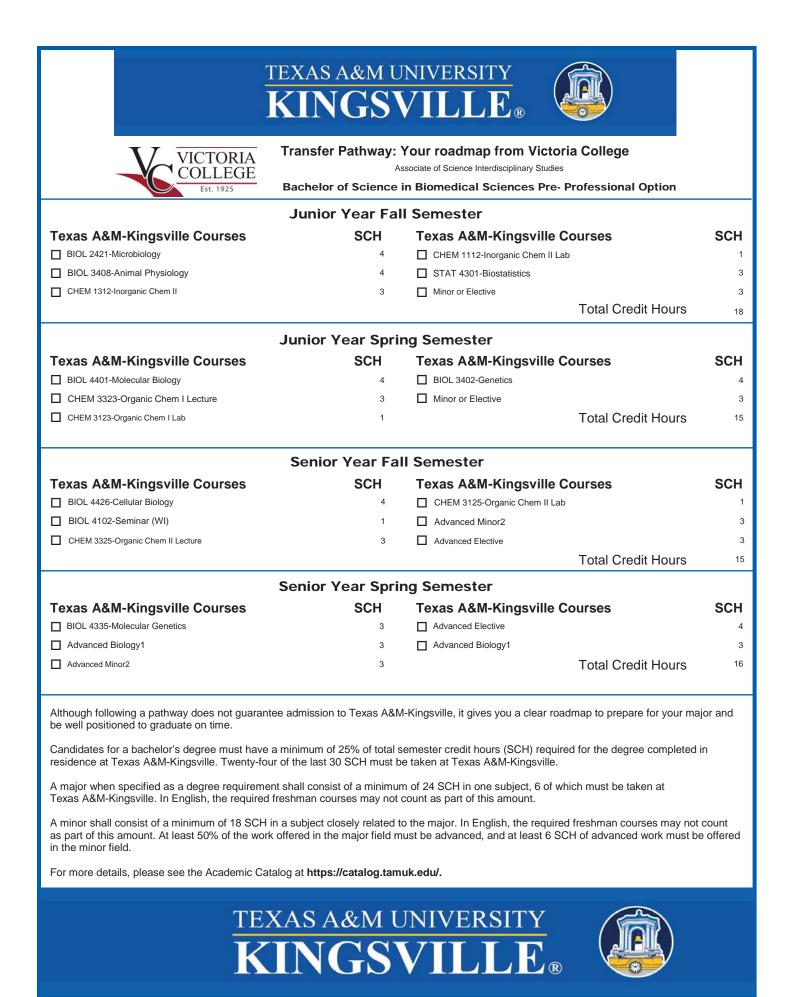

|                                                                               |  | -                  |                    | VILLE <sup>®</sup>                   |     |
|-------------------------------------------------------------------------------|--|--------------------|--------------------|--------------------------------------|-----|
| VICTORIA Transfer Pathway: Your roadmap from Victoria College                 |  |                    |                    |                                      |     |
| Associate of Science Interdisciplinary Studies                                |  |                    |                    |                                      |     |
| Est. 1925 Bachelor of Science in Biomedical Sciences Pre- Professional Option |  |                    |                    |                                      |     |
| Freshman Year Fall Semester                                                   |  |                    |                    |                                      |     |
| Victoria College Courses                                                      |  |                    | SCH                | Transfers to Texas A&M-Kingsville as | SCH |
| ENGL 1301-Composition I                                                       |  |                    | 3                  | ENGL 1301-Rhetoric & Comp I          | 3   |
| BIOL 1406-General Biology I                                                   |  |                    | 4                  | BIOL 1306/1106-General Biology I     | 4   |
| HIST 1301-United States History I                                             |  |                    | 3                  | HIST 1301-American History to 1877   | 3   |
| MATH 1314-College Algebra                                                     |  |                    | 3                  | MATH 1314-College Algebra            | 3   |
| EDUC 1300-Learning Framework (Core 090)                                       |  |                    | 3                  | UNIV 1201-Learning in Global Cont.   | 2   |
|                                                                               |  | Total Credit Hours | 16                 | Total Credit Hours                   | 15  |
| Freshman Year Spring Semester                                                 |  |                    |                    |                                      |     |
| Victoria College Courses                                                      |  |                    | SCH                | Transfers to Texas A&M-Kingsville as | SCH |
| HIST 1302-United States History II                                            |  |                    | 3                  | HIST 1302-Am. History Since 1877     | 3   |
| Creative Arts (Core 050)                                                      |  |                    | 3                  | Any VCC Creative Arts                | 3   |
| ENGL 1302-Composition II                                                      |  |                    | 3                  | ENGL 1302-Rhetoric & Comp II         | 3   |
| BIOL 1407-General Biology II                                                  |  |                    | 4                  | BIOL 1307/1107-General Biology II    | 4   |
| MATH 2412-Pre-Calculus                                                        |  |                    | 4                  | MATH 1348-Analytical Geometry        | 3   |
| Total Credit Hours                                                            |  |                    | 17                 | Total Credit Hours                   | 16  |
| Sophomore Year Fall Semester                                                  |  |                    |                    |                                      |     |
| Victoria College Courses SCH Transfers to Texas A&M-Kingsville as SCH         |  |                    |                    |                                      |     |
|                                                                               |  |                    | 3                  | COMS 1311 or COMS 1315               | 3   |
| GOVT 2305-Federal Government                                                  |  |                    | 3                  | POLS 2301- Govt & Politics of US     | 3   |
| Social & Behavioral Science (Core 080)                                        |  |                    | 3                  | Any VCC Social & Behavioral Science  | 3   |
| MATH 2413-Calculus I                                                          |  |                    | 4                  | MATH 2413-Calculus I                 | 4   |
| PHYS 1401-College Physics                                                     |  |                    | 4                  | PHYS 1301/1101-College Physics       | 4   |
|                                                                               |  | Total Credit Hours | 17                 | Total Credit Hours                   | 17  |
| Sophomore Year Spring Semester                                                |  |                    |                    |                                      |     |
| Victoria College Courses SCH Transfers to Texas A&M-Kingsville as SCH         |  |                    |                    |                                      |     |
| Language, Philosophy & Culture (Core 040)                                     |  |                    | 3                  | Any VC Lang, Phil & Cul              | 3   |
| GOVT 2306-Texas Government                                                    |  |                    | 3                  | POLS 2302-Govt & Politics of Texas   | 3   |
| CHEM 1411-General Chemistry                                                   |  |                    | 4                  | CHEM 1311/1111-Inorganic Chem I      | 4   |
| PHYS 1402-College Physics II                                                  |  |                    | 4                  | PHYS 1402-College Physics II         | 4   |
| Total Credit Hours                                                            |  | 14                 | Total Credit Hours | 14                                   |     |
|                                                                               |  |                    |                    |                                      |     |