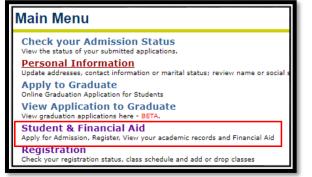

Once you are in Blue and Gold under the Main Menu click on

#### Student and Financial Aid.