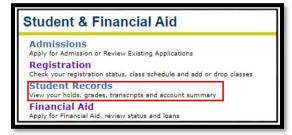

#### Under Student Records click on Academic Transcript.

Student Records Apply to Graduate Unime Graduation Application for Students - BE View Application to Graduate View graduation applications here - BETA, View Holds Mid-Semester Grades Final Grades ade Detail Academic Transcript equest official transcript Account Summary by Term Account Summary **Credit Card Payment** Select Tax Year Tax Notification **Course Catalog** View Student Information **Class Schedule** 