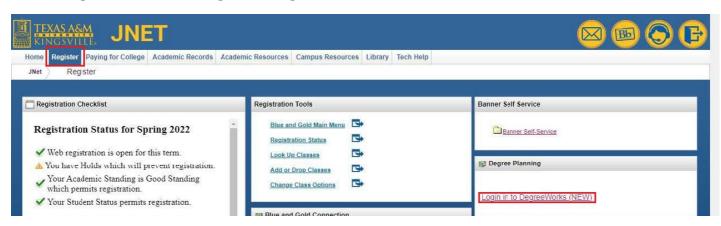

SM<br>KINGSVILLE®<br>Welcome to JNET<br>You have requested login to JNET                                                                                      |                 |
|----------------------------------------------------------------------------------------------------------------------------------------------------------------------|-----------------|
| Sign in to your account<br>ku                                                                                                                                        | Important Dates |
| iTech Support Services<br>361-593-4357 (HELP) 24/7<br>Other Links<br>Duo multifactor authentication is enabled<br>for employees. Click here for more<br>information. |                 |

2. Click on Register then click on Login in to DegreeWorks